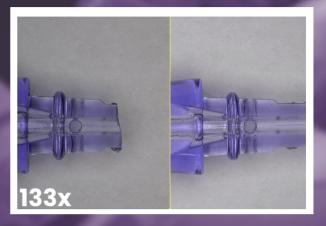

# **Reduce Medical Device Inspection & Measurement** Time with a Digital Microscope

Stent inspection with diffused LED lighting

Moulded polymer image comparison