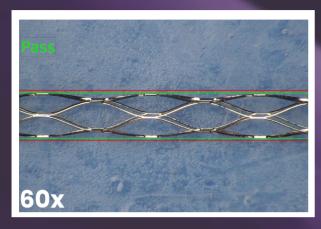

# **Reduce Medical Device Inspection & Measurement** Time with a Digital Microscope

Stent inspection with diffused LED lighting

Moulded polymer image comparison