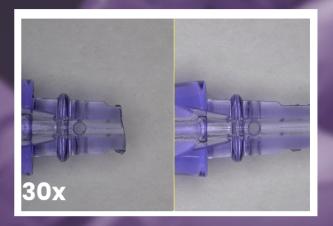

# **Reduce Injection Moulded Part Inspection & Measurement** Time with a Digital Microscope

Three way IV valve mould measurement

Moulded polymer image comparison