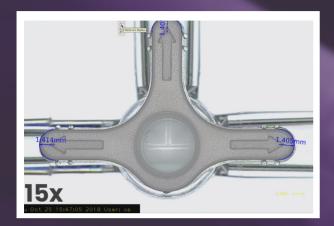

# **Reduce Injection Moulded Part Inspection & Measurement** Time with a Digital Microscope

Three way IV valve mould measurement

Moulded polymer image comparison